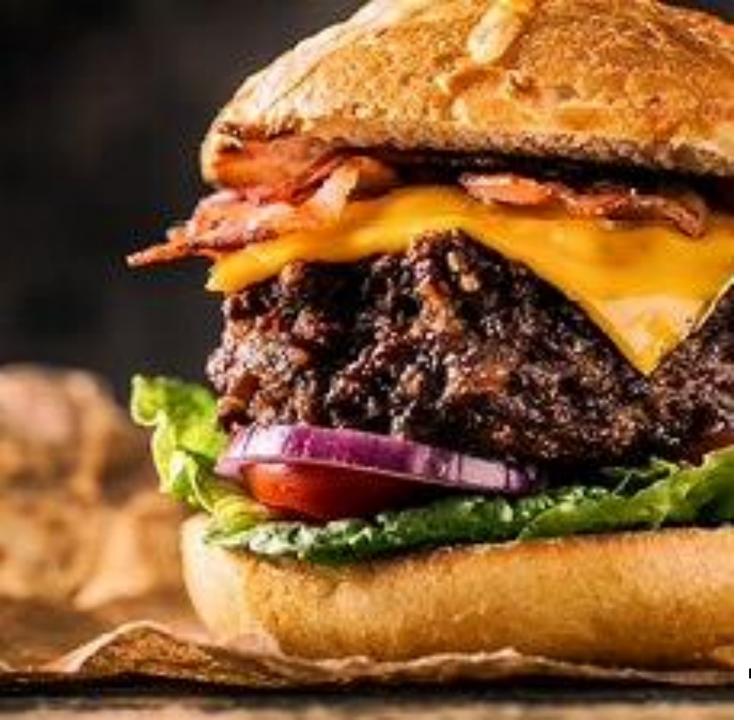

## Build a Burger

| Add bacon, American cheese, provolone, sauteed onion, pickles, sauteed mushroom, fried egg, chili or jalapenos for +.25 each additional topping Add a second patty +\$1.75 | \$4.77 |
|----------------------------------------------------------------------------------------------------------------------------------------------------------------------------|--------|
| Veggie burger                                                                                                                                                              | \$5.04 |
| Corn dog<br>Add chili +.75                                                                                                                                                 | \$3.25 |
| Chicken Cesar wrap                                                                                                                                                         | \$6.24 |
| Philly cheesesteak                                                                                                                                                         | \$6.31 |
| <b>Cheese quesadilla</b> with onion and peppers<br>Add chicken or beef + \$1.75                                                                                            | \$5.04 |
| Fried or seared chicken sandwich<br>Add buffalo sauce + .50                                                                                                                | \$5.96 |
| Pulled pork sandwich                                                                                                                                                       | \$5.96 |
| Chicken or fish finger basket                                                                                                                                              | \$6.42 |